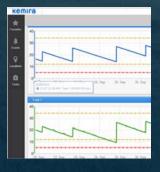

# Solution: specified tank details

#### **Detailed view**

- Current level
- Level thresholds
  - Reorder management
  - Notifications
- Average consumption
- Tank events listed (notes possibility)
- Adjustable time range of the data