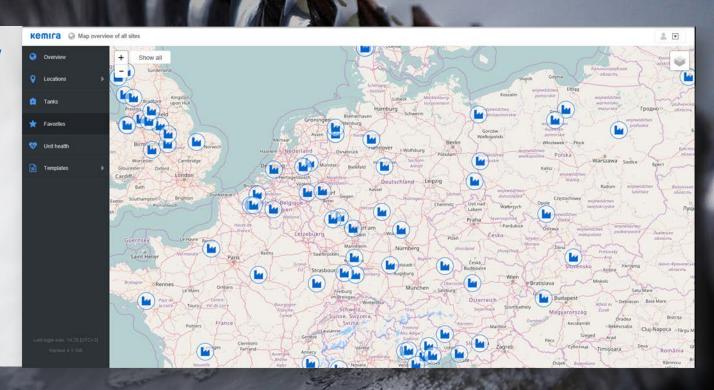

## Solution: sites overview

#### **Geographical view**

- Visibility of total chemical stock status
- Visual notes on threshold levels