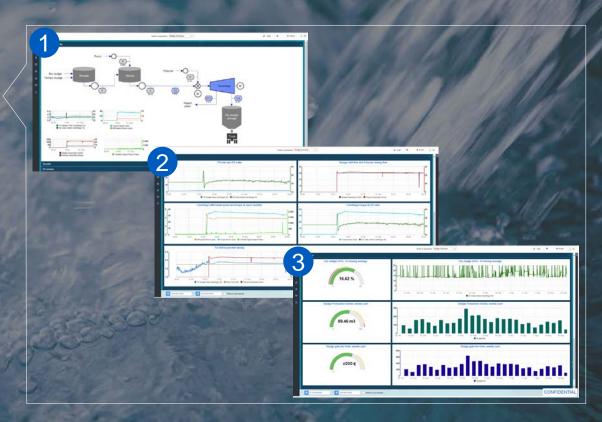

# Smart sludge dewatering

# Application monitoring, powered by Kemira KemConnect™

- 1. Operational status at a glance
- 2. Long-term online data for optimization and troubleshooting
   → application specialist consultancy
- 3. Tailored performance and OPEX KPI's