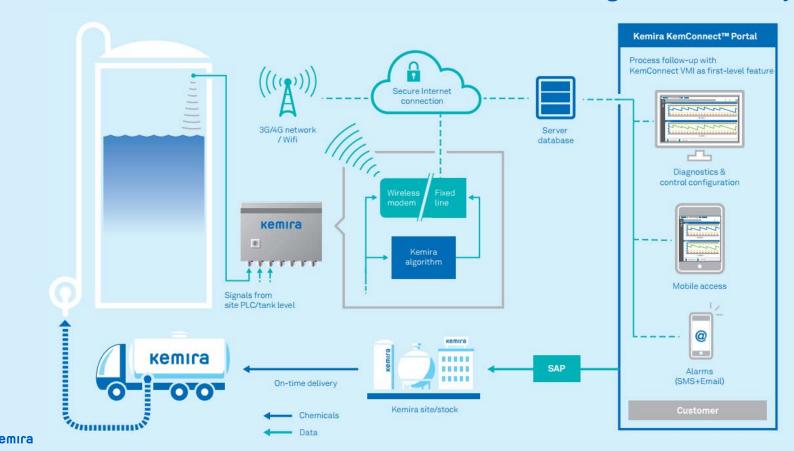

#### Kemira KemConnect™

#### THE FEATURES

- Real-time smart process managament platform
- KPI reports & user-defined dashboards
- Flexible set of data interfaces
- Kemira & customer collaboration tool
- Secure access by authorized persons
- Alarms & reporting via SMS and email
- Browser based access through any devices

# Precision. Smarter processes. Peace of mind.

- Reduced response time
- Cost-efficient chemical usage
- Improved process performance
- Increased process visibility

## Kemira KemConnect™ VMI - Vendor Managed Inventory

# Common challenges

- Challenges in stock-keeping
- Continuous monitoring required to keep orders on-time
- No total view of stock status
- Excessive manual work
- Lack of treatment application insight on chemical consumption