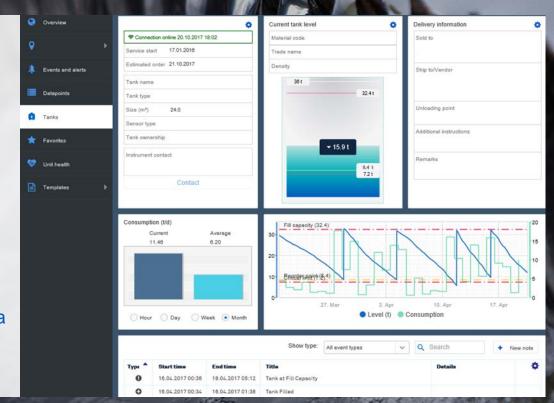

# Solution: specified tank details

#### **Detailed view**

- Current level
- Level thresholds
  - Reorder management
  - Notifications
- Average consumption
- Tank events listed (notes possibility)
- Adjustable time range of the data