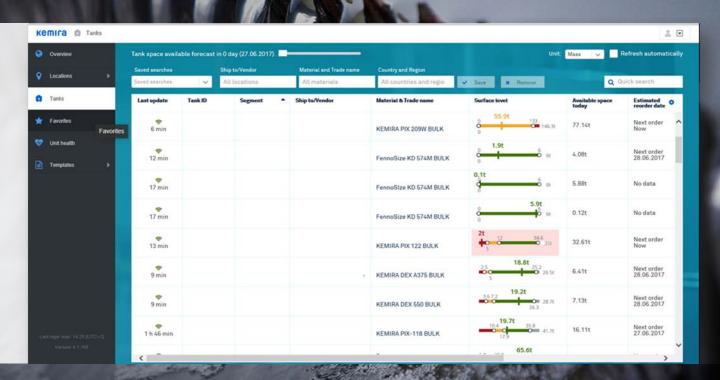

## Solution: sites overview

#### **Geographical view**

- Visibility of total chemical stock status
- Visual notes on threshold levels