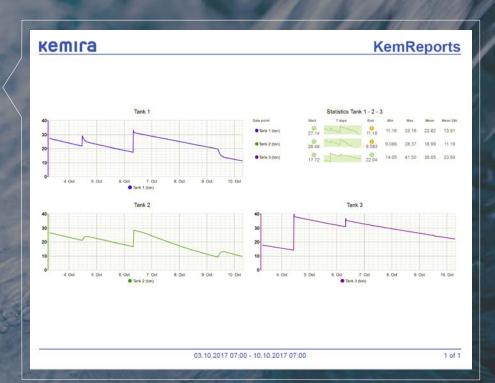

# The KemConnect VMI increases communication via

- Automatic reporting
- Automatic notifications
- Events on online platform