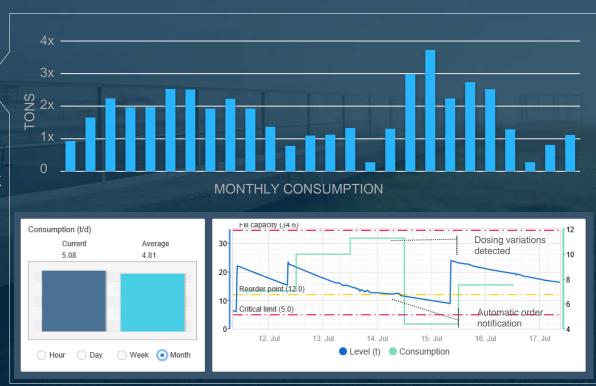

# Solution: specified tank details

#### **Detailed view**

- Current level
- Level thresholds
  - Reorder management
  - Notifications
- Average consumption
- Tank events listed (notes possibility)
- Adjustable time range of the data